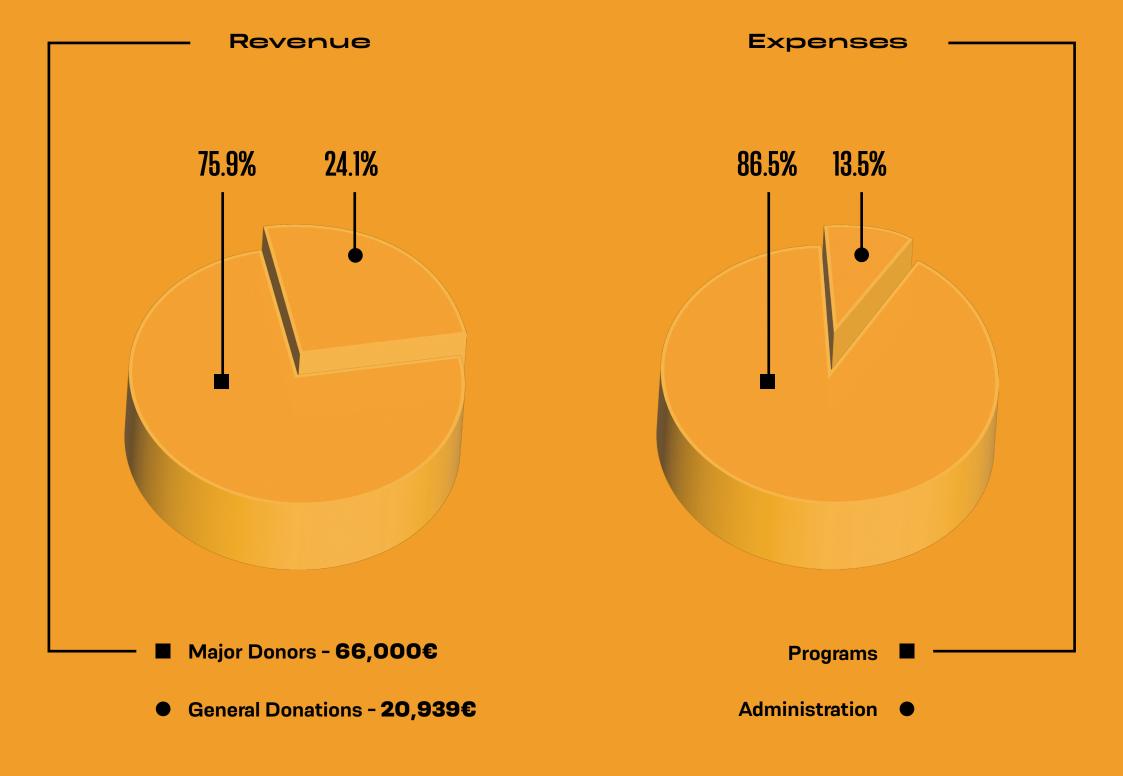

#### 7 - Financial reports

|                                                                                                                                                                                                                                                                                                                                                                                                                                                                                                                                                                                                                                                                                                                                                                                                                                                                                                                                                                                                                                                                                                                                                                                                                                                                                                                                                                                                                                                                                                                                                                                                                                                                                                                                                                                                                                                                                                                                                                                                                                                                                                                                                                                                                                                                                                                                                                                                                                                            |                              | AL DUC |     | 31/12/2002<br>12 resks | 114 2:2681<br>12 mais |        |
|------------------------------------------------------------------------------------------------------------------------------------------------------------------------------------------------------------------------------------------------------------------------------------------------------------------------------------------------------------------------------------------------------------------------------------------------------------------------------------------------------------------------------------------------------------------------------------------------------------------------------------------------------------------------------------------------------------------------------------------------------------------------------------------------------------------------------------------------------------------------------------------------------------------------------------------------------------------------------------------------------------------------------------------------------------------------------------------------------------------------------------------------------------------------------------------------------------------------------------------------------------------------------------------------------------------------------------------------------------------------------------------------------------------------------------------------------------------------------------------------------------------------------------------------------------------------------------------------------------------------------------------------------------------------------------------------------------------------------------------------------------------------------------------------------------------------------------------------------------------------------------------------------------------------------------------------------------------------------------------------------------------------------------------------------------------------------------------------------------------------------------------------------------------------------------------------------------------------------------------------------------------------------------------------------------------------------------------------------------------------------------------------------------------------------------------------------------|------------------------------|--------|-----|------------------------|-----------------------|--------|
|                                                                                                                                                                                                                                                                                                                                                                                                                                                                                                                                                                                                                                                                                                                                                                                                                                                                                                                                                                                                                                                                                                                                                                                                                                                                                                                                                                                                                                                                                                                                                                                                                                                                                                                                                                                                                                                                                                                                                                                                                                                                                                                                                                                                                                                                                                                                                                                                                                                            |                              | Rat    |     | Area & Peors           | Nel                   | Nel    |
| ACTIF DUMORTINK                                                                                                                                                                                                                                                                                                                                                                                                                                                                                                                                                                                                                                                                                                                                                                                                                                                                                                                                                                                                                                                                                                                                                                                                                                                                                                                                                                                                                                                                                                                                                                                                                                                                                                                                                                                                                                                                                                                                                                                                                                                                                                                                                                                                                                                                                                                                                                                                                                            |                              | 1      |     |                        |                       |        |
| Devestifications incorporation<br>Firits d'établisgement<br>Moss de rectacols et développement<br>Andres Langelin sinne incorporde-<br>Andres de météoriet                                                                                                                                                                                                                                                                                                                                                                                                                                                                                                                                                                                                                                                                                                                                                                                                                                                                                                                                                                                                                                                                                                                                                                                                                                                                                                                                                                                                                                                                                                                                                                                                                                                                                                                                                                                                                                                                                                                                                                                                                                                                                                                                                                                                                                                                                                 |                              |        |     |                        |                       |        |
| Periodelia advantazione acqueratta<br>Techina<br>Les Ladorepus, werkite mentiliago<br>Auras interset ladore acqueratta<br>Interebilisazione accusatione en perus<br>Auras et accusatione accusatione en perus                                                                                                                                                                                                                                                                                                                                                                                                                                                                                                                                                                                                                                                                                                                                                                                                                                                                                                                                                                                                                                                                                                                                                                                                                                                                                                                                                                                                                                                                                                                                                                                                                                                                                                                                                                                                                                                                                                                                                                                                                                                                                                                                                                                                                                              |                              |        |     |                        |                       |        |
|                                                                                                                                                                                                                                                                                                                                                                                                                                                                                                                                                                                                                                                                                                                                                                                                                                                                                                                                                                                                                                                                                                                                                                                                                                                                                                                                                                                                                                                                                                                                                                                                                                                                                                                                                                                                                                                                                                                                                                                                                                                                                                                                                                                                                                                                                                                                                                                                                                                            | h<br>1976)                   | >      |     |                        |                       |        |
| home 'resobilisations financieras                                                                                                                                                                                                                                                                                                                                                                                                                                                                                                                                                                                                                                                                                                                                                                                                                                                                                                                                                                                                                                                                                                                                                                                                                                                                                                                                                                                                                                                                                                                                                                                                                                                                                                                                                                                                                                                                                                                                                                                                                                                                                                                                                                                                                                                                                                                                                                                                                          | a                            |        | - 1 |                        |                       |        |
| Exercise de Italion                                                                                                                                                                                                                                                                                                                                                                                                                                                                                                                                                                                                                                                                                                                                                                                                                                                                                                                                                                                                                                                                                                                                                                                                                                                                                                                                                                                                                                                                                                                                                                                                                                                                                                                                                                                                                                                                                                                                                                                                                                                                                                                                                                                                                                                                                                                                                                                                                                        | -36                          |        |     | 0                      |                       |        |
| Model of sevenese<br>https://www.interneticity.com/aparelialese<br>Booksa interneticities and internetic workson<br>Produce internetic works one conversely:<br>Primers of Expedicities<br>Colorent prings of complex attacts<br>Anthron (Primers)<br>Primers of Expedicities<br>Colorent prings of complex attacts<br>Anthron (Primers)<br>Primers (Primers)<br>Primers)<br>Primers (Primers)<br>Primers (Primers)<br>Primers (Primers)<br>Primers (Primers)<br>Primers (Primers)<br>Primers (Primers)<br>Primers)<br>Primers (Primers)<br>Primers)<br>Primers (Primers)<br>Primers)<br>Primers (Primers)<br>Primers)<br>Primers (Primers)<br>Primers)<br>Primers (Primers)<br>Primers)<br>Primers (Primers)<br>Primers)<br>Primers)<br>Primers)<br>Primers)<br>Primers)<br>Primers)<br>Primers)<br>Primers)<br>Primers)<br>Primers)<br>Primers)<br>Primers)<br>Primers)<br>Primers)<br>Primers)<br>Primers)<br>Primers)<br>Primers)<br>Primers)<br>Primers)<br>Primers)<br>Primers)<br>Primers)<br>Primers)<br>Primers)<br>Primers)<br>Primers)<br>Primers)<br>Primers)<br>Primers)<br>Primers)<br>Primers)<br>Primers)<br>Primers)<br>Primers)<br>Primers)<br>Primers)<br>Primers)<br>Primers)<br>Primers)<br>Primers)<br>Primers)<br>Primers)<br>Primers)<br>Primers)<br>Primers)<br>Primers)<br>Primers)<br>Primers)<br>Primers)<br>Primers)<br>Primers)<br>Primers)<br>Primers)<br>Primers)<br>Primers)<br>Primers)<br>Primers)<br>Primers)<br>Primers)<br>Primers)<br>Primers)<br>Primers)<br>Primers)<br>Primers)<br>Primers)<br>Primers)<br>Primers)<br>Primers)<br>Primers)<br>Primers)<br>Primers)<br>Primers)<br>Primers)<br>Primers)<br>Primers)<br>Primers)<br>Primers)<br>Primers)<br>Primers)<br>Primers)<br>Primers)<br>Primers)<br>Primers)<br>Primers)<br>Primers)<br>Primers)<br>Primers)<br>Primers)<br>Primers)<br>Primers)<br>Primers)<br>Primers)<br>Primers)<br>Primers)<br>Primers)<br>Primers)<br>Primers)<br>Primers)<br>Primers)<br>Primers)<br>Primers)<br>Primers)<br>Primers)<br>Primers)<br>Primers)<br>Primers)<br>Primers)<br>Primers)<br>Primers)<br>Primers)<br>Primers)<br>Primers)<br>Pr |                              | 5      |     |                        | 11 8 2                | 11 225 |
| Charges sometation d'avance                                                                                                                                                                                                                                                                                                                                                                                                                                                                                                                                                                                                                                                                                                                                                                                                                                                                                                                                                                                                                                                                                                                                                                                                                                                                                                                                                                                                                                                                                                                                                                                                                                                                                                                                                                                                                                                                                                                                                                                                                                                                                                                                                                                                                                                                                                                                                                                                                                | a                            | 4      |     |                        |                       |        |
| TOTAL<br>Clarge Leépaninan proteins countes<br>Privar deservious anota consistige, en<br>Fontuite construins 2,52                                                                                                                                                                                                                                                                                                                                                                                                                                                                                                                                                                                                                                                                                                                                                                                                                                                                                                                                                                                                                                                                                                                                                                                                                                                                                                                                                                                                                                                                                                                                                                                                                                                                                                                                                                                                                                                                                                                                                                                                                                                                                                                                                                                                                                                                                                                                          | (00)<br>(07)<br>(93)<br>(93) |        | 4   | 6                      | 44.91                 | 11.325 |
| TOTAL GENERAL                                                                                                                                                                                                                                                                                                                                                                                                                                                                                                                                                                                                                                                                                                                                                                                                                                                                                                                                                                                                                                                                                                                                                                                                                                                                                                                                                                                                                                                                                                                                                                                                                                                                                                                                                                                                                                                                                                                                                                                                                                                                                                                                                                                                                                                                                                                                                                                                                                              | RAVE                         | 1      |     | a                      | 44 5 10               | 11.335 |

VESTERDAY TODAY TOMORROW

| Co                                                            | mpte de Résultat     |            |            |
|---------------------------------------------------------------|----------------------|------------|------------|
|                                                               | Au                   | 31/12/2022 | 31/12/2021 |
|                                                               | Durde                | 12 mois    | 12 mõis    |
|                                                               |                      | Not        | Net        |
| PRODUTTS D'EXPLOITATION                                       |                      |            |            |
| Ventes de marchandises                                        |                      |            |            |
| Production vendues                                            |                      | 1 1        |            |
| Prestation de servicos                                        |                      |            |            |
| MONTANT NETS DES PRODUITS D'EXPI                              | OITATION             | 0          | 0          |
| Production stockée                                            |                      |            |            |
| Production immobilisée                                        |                      |            |            |
| Cotisations                                                   |                      | 1 1        |            |
| Collectes                                                     |                      | 85 000     | 25 008     |
| Legs et donations                                             |                      |            |            |
| Subvention d'exploitation                                     |                      |            |            |
| Produits liés à des financements réglementaires               |                      |            |            |
| Ventes de dons ca induro                                      |                      |            |            |
| Autres produits                                               |                      |            |            |
| Reprises sur provisions et amortissements                     |                      |            |            |
| Transforts de charges                                         | 10                   |            |            |
| FOTAL DRS PRODUCTS D'EXPLOITATION                             | a) (I)               | \$5 000    | 25 000     |
| CHARGES D'EXPLOITATION                                        |                      |            |            |
| Achats de marchandises                                        |                      | 1 1        |            |
| Variation de stock de marchandises                            |                      | 1 1        |            |
| Achals de matières premières et autres approvisà              | onnements            | 1 1        |            |
| Variation de stocă du matières premières et nume              | s approvisionnements |            |            |
| Autres achats et charges externes                             | (2)                  | 23 993     | 1 838      |
| Empôts et taxes et versements assimilés                       |                      |            |            |
| Salaires et traitements                                       |                      | 17 940     | 10 910     |
| Charges sociales                                              |                      | B 510      | 6 0 3 5    |
| Dotations aux amortissements sur immobilisation               | 19                   |            |            |
| Dotations nov provisions sur actif circulant                  |                      | 1 1        |            |
| Dotations aux provisions pour risques et charges              |                      |            |            |
| Subventions accordices par l'association                      |                      | 1 1        |            |
| Autres charges                                                |                      |            | 10 800     |
| TOTAL DES CHARGES D'EXPLOITATION                              | (3) (11)             | 50 443     | 18 787     |
| Junies-parts de résultat sur opérations faites en             |                      |            |            |
| Excédent transféré                                            | (111)                |            |            |
| Déficit transféré<br>Résultat des opérations faites en commun | (IV)<br>(III - IV)   | 6          |            |
| and open and the second second                                |                      | 1 1        |            |
| - RESULTAT D'EXPLOITATION                                     | (1-11+111-IV)        | 34 557     | 6 213      |